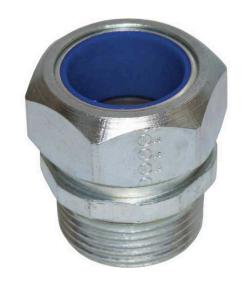

# CG2755300S - 3" Steel Cord Grip, Cable Range 2.350-2.565, Blue Insert

By Killark Catalog # CG2755300S

3" Steel Cord Grip, Cable Range 2.350-2.565, Blue Insert

### **Features**

- Distinctly colored grommets indicating cable ranges
- Neoprene grommet seals out moisture and oils
- Hexagon compression nut for easier wrenching and consistent torqueing
- Smooth internal bushings protects conductorsl
- Made from strong, durable zinc plated steel
- Made in the USA

#### General

Color CodeBlueCord Range2.350-2.565Finish TypeZinc PlatedMaterialSteelSeriesCG

Type • Steel Cord Grip

· Steel Cord Grip

UPC 783936176970